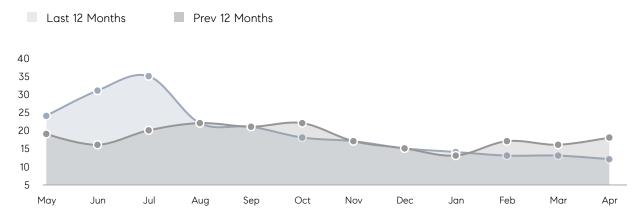

| % OF ASKING PRICE  | 108%      | 104%      |           |
|                | AVERAGE SOLD PRICE | \$586,500 | \$464,181 | 26%       |
|                | # OF CONTRACTS     | 5         | 8         | -37%      |
|                | NEW LISTINGS       | 8         | 11        | -27%      |
| Condo/Co-op/TH | AVERAGE DOM        | 53        | 14        | 279%      |
|                | % OF ASKING PRICE  | 98%       | 113%      |           |
|                | AVERAGE SOLD PRICE | \$648,000 | \$315,000 | 106%      |
|                | # OF CONTRACTS     | 3         | 0         | 0%        |
|                | NEW LISTINGS       | 1         | 1         | 0%        |
|                |                    |           |           |           |

# Somerville

#### APRIL 2023

### Monthly Inventory



## Contracts By Price Range



## Listings By Price Range



# COMPASS



Compass makes no representations or warranties, express or implied, with respect to future market conditions or prices of residential product at the time the subject property or any competitive property is complete and ready for occupancy or with respect to any report, study, finding, recommendation or other information provided by Compass herein. Moreover, no warranty, express or implied, is made or should be assumed regarding the accuracy, adequacy, completeness, legality, reliability, merchantability or fitness for a particular purpose of any information, in part or whole, contained herein. All material is presented with the understanding that Compass shall not be deemed to provide legal, accounting or other pro