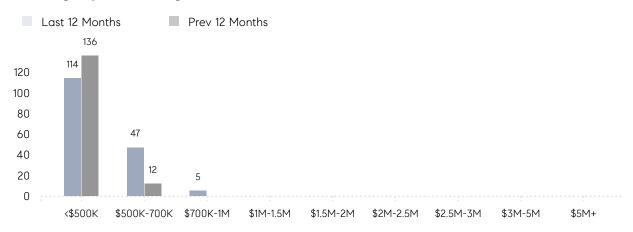

|                | AVERAGE SOLD PRICE | \$586,500 | \$464,181 | 26%       |
|                | # OF CONTRACTS     | 5         | 8         | -37%      |
|                | NEW LISTINGS       | 8         | 11        | -27%      |
| Condo/Co-op/TH | AVERAGE DOM        | 53        | 14        | 279%      |
|                | % OF ASKING PRICE  | 98%       | 113%      |           |
|                | AVERAGE SOLD PRICE | \$648,000 | \$315,000 | 106%      |
|                | # OF CONTRACTS     | 3         | 0         | 0%        |
|                | NEW LISTINGS       | 1         | 1         | 0%        |
|                |                    |           |           |           |

# Somerville

#### APRIL 2023

### Monthly Inventory



## Contracts By Price Range



## Listings By Price Range



# COMPASS



Compass makes no representations or warranties, express or implied, with respect to future market conditions or prices of residential product at the time the subject property or any competitive property is complete and ready for occupancy or with respect to any report, study, finding, recommendation or other information provided by Compass herein. Moreover, no warranty, express or implied, is made or should be assumed regarding the accuracy, adequacy, completeness, legality, reliability, merchantability or fitness for a particular purpose of any information, in part or whole, contained herein. All material is presented with the understanding that Compass shall not be deemed to provide legal, accounting or other professional services. This is not intended to solicit the purch