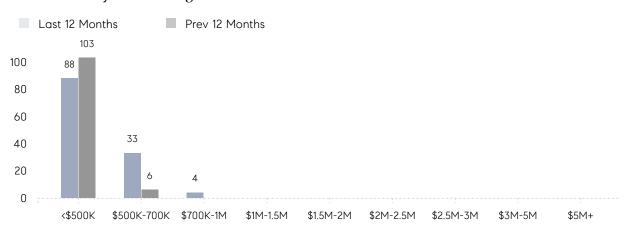

| 104%      |           |
|                | AVERAGE SOLD PRICE | \$586,500 | \$464,181 | 26%       |
|                | # OF CONTRACTS     | 5         | 8         | -37%      |
|                | NEW LISTINGS       | 8         | 11        | -27%      |
| Condo/Co-op/TH | AVERAGE DOM        | 53        | 14        | 279%      |
|                | % OF ASKING PRICE  | 98%       | 113%      |           |
|                | AVERAGE SOLD PRICE | \$648,000 | \$315,000 | 106%      |
|                | # OF CONTRACTS     | 3         | 0         | 0%        |
|                | NEW LISTINGS       | 1         | 1         | 0%        |
|                |                    |           |           |           |

# Somerville

#### APRIL 2023

### Monthly Inventory



## Contracts By Price Range



## Listings By Price Range



# COMPASS



Compass makes no representations or warranties, express or implied, with respect to future market conditions or prices of residential product at the time the subject property or any competitive property is complete and ready for occupancy or with respect to any report, study, finding, recommendation or other information provided by Compass herein. Moreover, no warranty, express or implied, is made or should be assumed regarding the accuracy, adequacy, completeness, legality, reliability, merchantability or fitness for a particular purpose of any information, in part or whole, contained herein. All material is presented with the understanding that Compass shall not be deemed to provide legal, accounting or other professional services. This is not